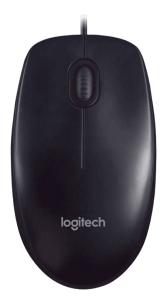

# **LOGITECH M90**

The Logitech M90 is a reliable and simple wired mouse designed for comfortable, everyday use. Its ergonomic shape fits the hand well, ensuring a comfortable grip during extended use. Thanks to its plug-and-play functionality, the M90 easily connects to your computer without the need for additional software installation.

### Description

The Logitech M90 mouse combines functionality and performance, making it ideal for users who value efficiency. Its ergonomic design ensures comfort during long working hours, reducing hand strain. The high-resolution optical sensor provides smooth and precise cursor control, whether you're browsing the web or editing documents. Built to last, the M90 withstands daily wear and tear, ensuring a long lifespan. The plug-and-play feature allows for easy connection to any USB port, enabling immediate use without complex setup. The Logitech M90 is the perfect choice for both home and office environments, offering reliable performance for all computing needs.