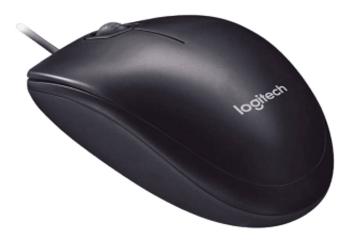

# **LOGITECH M90**

The Logitech M90 is a reliable and simple wired mouse designed for comfortable, everyday use. Its ergonomic shape fits the hand well, ensuring a comfortable grip during extended use. Thanks to its plug-and-play functionality, the M90 easily connects to your computer without the need for additional software installation.

### Description

The Logitech M90 mouse combines functionality and performance, making it ideal for users who value efficiency. Its ergonomic design ensures comfort during long working hours, reducing hand strain. The high-resolution optical sensor provides smooth and precise cursor control, whether you're browsing the web or editing documents. Built to last, the M90 withstands daily wear and tear, ensuring a long lifespan. The plug-and-play feature allows for easy connection to any USB port, enabling immediate use without complex setup. The Logitech M90 is the perfect choice for both home and office environments, offering reliable performance for all computing needs.